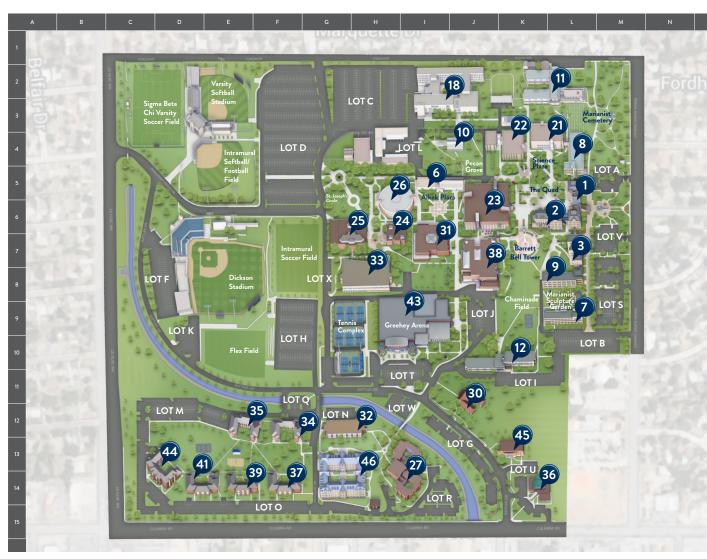

## ST. MARY'S UNIVERSITY CAMPUS MAP

Scan here to view map

or visit w.stmarytx.edu/map

| 39 | Adele Hall*                                                                                | E1        |
|----|--------------------------------------------------------------------------------------------|-----------|
| 31 | Alkek Business Building                                                                    | 17        |
| 43 | Alumni Athletics & Convocation Center<br>Greehey Arena                                     | - 19      |
| 10 | Alumni Pavilion                                                                            | J4        |
| 45 | AT&T Center for Information Technolog                                                      | gy K1     |
| 23 | Blume Library<br>Cotrell Learning Commons<br>Pub<br>Starbucks                              | J6        |
| 30 | Casa Maria Marianist Residence                                                             | J11       |
| 6  | Center for Life Directions<br>Career Services                                              | 15        |
| 9  | Chaminade Hall*                                                                            | L8        |
| 3  | Chaminade Tower<br>Admission Office                                                        | L7        |
| 7  | Charles Francis Hall*<br>Financial Assistance                                              | L9        |
| 41 | Cremer Hall*                                                                               | Dí        |
| 35 | Donohoo Hall*                                                                              | F1        |
| 27 | Dougherty Hall*                                                                            | I1:       |
| 37 | Flores Hall*                                                                               | F1        |
| 46 | Founders Hall*                                                                             | H         |
| 34 | Frederick Hall*                                                                            | F1        |
| 8  | Garni Science Hall                                                                         | L4        |
| 24 | Law Administration Building<br>Law Admission Office                                        | 16        |
| 25 | Law Classrooms Building<br>Law Courtroom                                                   | H         |
| 33 | Law Library<br>Law Alumni Room                                                             | H         |
| 44 | Leies Hall*                                                                                | Dí        |
| 32 | Lourdes Hall*                                                                              | H         |
| 12 | Marian Hall*                                                                               | K1        |
| 11 | Marianist Residence                                                                        | K2        |
| 21 | Moody Life Sciences Center                                                                 | L4        |
| 26 | Raba Law Building                                                                          | H         |
| 2  | Reinbolt Hall<br>Assumption Chapel                                                         | L6        |
| 22 | Richter Math-Engineering Center                                                            | K4        |
| 1  | St. Louis Hall (Administration)<br>Business Office<br>Human Resources                      | L5        |
| 36 | St. Mary's Research Center<br>National Archives,<br>Marianist Province of the United State | L1.<br>es |
| 18 | Treadaway Hall*<br>Guadalupe Chapel<br>Recital Hall<br>University Police                   | 12        |
| 38 | University Center<br>Conference Rooms<br>University Bookstore                              | J7        |